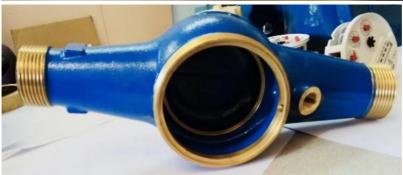

# High Capacity Water Flow Meter Body Anti Magnetic Type For Cold Water

## **Product Specification**

**BRASS** MATERIAL: SIZE: DN15-DN50 **COLD WATER** MEDIA:

SURFACE TREATMENT: NATURAL POWDER COATING NICKLE

**PLATING** 

• Highlight: domestic water meter body,

brass water meter body

## **Product Description**

| Item                      | High Capacity Water Flow Meter Body Anti Magnetic Type For Cold<br>Water                                                                             |
|---------------------------|------------------------------------------------------------------------------------------------------------------------------------------------------|
| Material                  | CuZn40Pb2,CuZn39Pb3,CC754S,CC770S,C3604,C37710,CW614N,CW617N,DZRBRASS, etc.                                                                          |
| Dimension                 | DN13, DN15,DN20,DN25,DN32,DN40,DN50                                                                                                                  |
| Finish                    | Natural, Powder coating, Nickle Plating                                                                                                              |
| Connection                | Threaded or Flanged                                                                                                                                  |
| Process                   | Gravity casting, Automatic Sand casting, Shell molding, Forging                                                                                      |
| Machining<br>Equipments   | IMR gravity casting machinin, Japan automatic casting line,CNC,CNC Lathe,Transfer machine for water meters,etc                                       |
| Inspection<br>Equipements | Spectrometer for material composition analysis<br>CMM for diemsion check<br>100% leakage test with 0.6MPa - 0.8MPa by air.<br>100% thread inspection |
| Design                    | OEM/ODM                                                                                                                                              |
| Sampe<br>requested        | Yes                                                                                                                                                  |
| MOQ                       | 500-2000pcs                                                                                                                                          |
| Price Term                | Ex-works, FOB,CIF, etc                                                                                                                               |