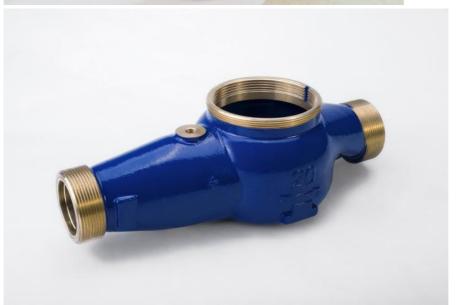

# High Capacity Water Flow Meter Body Anti Magnetic Type For Cold Water

## **Product Specification**

**BRASS** MATERIAL: SIZE: DN15-DN50 **COLD WATER** MEDIA:

SURFACE TREATMENT: NATURAL POWDER COATING NICKLE

**PLATING** 

• Highlight: domestic water meter body,

brass water meter body

## **Product Description**

| Item                      | High Capacity Water Flow Meter Body Anti Magnetic Type For Cold<br>Water                                                                             |
|---------------------------|------------------------------------------------------------------------------------------------------------------------------------------------------|
| Material                  | CuZn40Pb2,CuZn39Pb3,CC754S,CC770S,C3604,C37710,CW614N,CW617N,DZRBRASS, etc.                                                                          |
| Dimension                 | DN13, DN15,DN20,DN25,DN32,DN40,DN50                                                                                                                  |
| Finish                    | Natural, Powder coating, Nickle Plating                                                                                                              |
| Connection                | Threaded or Flanged                                                                                                                                  |
| Process                   | Gravity casting, Automatic Sand casting, Shell molding, Forging                                                                                      |
| Machining<br>Equipments   | IMR gravity casting machinin, Japan automatic casting line,CNC,CNC Lathe,Transfer machine for water meters,etc                                       |
| Inspection<br>Equipements | Spectrometer for material composition analysis<br>CMM for diemsion check<br>100% leakage test with 0.6MPa - 0.8MPa by air.<br>100% thread inspection |
| Design                    | OEM/ODM                                                                                                                                              |
| Sampe<br>requested        | Yes                                                                                                                                                  |
| MOQ                       | 500-2000pcs                                                                                                                                          |
| Price Term                | Ex-works, FOB,CIF, etc                                                                                                                               |