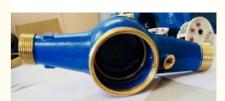

# High Capacity Water Flow Meter Body Anti Magnetic Type For Cold Water

## **Product Specification**

**BRASS** MATERIAL: SIZE: DN15-DN50 **COLD WATER** MEDIA:

SURFACE TREATMENT: NATURAL POWDER COATING NICKLE

**PLATING** 

• Highlight: domestic water meter body,

brass water meter body

## **Product Description**

| Item                      | High Capacity Water Flow Meter Body Anti Magnetic Type For Cold<br>Water                                                                             |
|---------------------------|------------------------------------------------------------------------------------------------------------------------------------------------------|
| Material                  | CuZn40Pb2,CuZn39Pb3,CC754S,CC770S,C3604,C37710,CW614N,CW617N,DZRBRASS, etc.                                                                          |
| Dimension                 | DN13, DN15,DN20,DN25,DN32,DN40,DN50                                                                                                                  |
| Finish                    | Natural, Powder coating, Nickle Plating                                                                                                              |
| Connection                | Threaded or Flanged                                                                                                                                  |
| Process                   | Gravity casting, Automatic Sand casting, Shell molding, Forging                                                                                      |
| Machining<br>Equipments   | IMR gravity casting machinin, Japan automatic casting line,CNC,CNC Lathe,Transfer machine for water meters,etc                                       |
| Inspection<br>Equipements | Spectrometer for material composition analysis<br>CMM for diemsion check<br>100% leakage test with 0.6MPa - 0.8MPa by air.<br>100% thread inspection |
| Design                    | OEM/ODM                                                                                                                                              |
| Sampe<br>requested        | Yes                                                                                                                                                  |
| MOQ                       | 500-2000pcs                                                                                                                                          |
| Price Term                | Ex-works, FOB,CIF, etc                                                                                                                               |