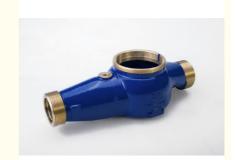

# High Capacity Water Flow Meter Body Anti Magnetic Type For Cold Water

## **Product Specification**

**BRASS** MATERIAL: SIZE: DN15-DN50 **COLD WATER** MEDIA:

SURFACE TREATMENT: NATURAL POWDER COATING NICKLE

**PLATING** 

• Highlight: domestic water meter body,

brass water meter body

## **Product Description**

| Item                      | High Capacity Water Flow Meter Body Anti Magnetic Type For Cold<br>Water                                                                             |
|---------------------------|------------------------------------------------------------------------------------------------------------------------------------------------------|
| Material                  | CuZn40Pb2,CuZn39Pb3,CC754S,CC770S,C3604,C37710,CW614N,CW617N,DZRBRASS, etc.                                                                          |
| Dimension                 | DN13, DN15,DN20,DN25,DN32,DN40,DN50                                                                                                                  |
| Finish                    | Natural, Powder coating, Nickle Plating                                                                                                              |
| Connection                | Threaded or Flanged                                                                                                                                  |
| Process                   | Gravity casting, Automatic Sand casting, Shell molding, Forging                                                                                      |
| Machining<br>Equipments   | IMR gravity casting machinin, Japan automatic casting line,CNC,CNC Lathe,Transfer machine for water meters,etc                                       |
| Inspection<br>Equipements | Spectrometer for material composition analysis<br>CMM for diemsion check<br>100% leakage test with 0.6MPa - 0.8MPa by air.<br>100% thread inspection |
| Design                    | OEM/ODM                                                                                                                                              |
| Sampe<br>requested        | Yes                                                                                                                                                  |
| MOQ                       | 500-2000pcs                                                                                                                                          |
| Price Term                | Ex-works, FOB,CIF, etc                                                                                                                               |