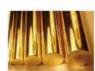

## COPPER BAR

the provided in rount, square, hesagonect, with good hot stamping and cutting properly by drawing and squeezing crafts.